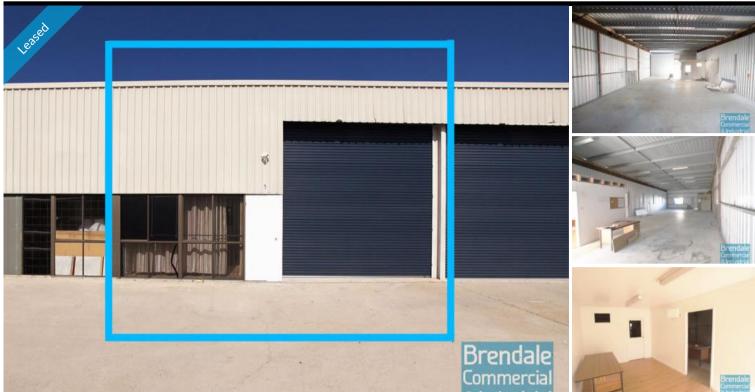

## **BRENDALE** 165M2 INDUSTRIAL UNIT

- 165m2 total space
- Roller door access
- Small office/ reception
- Ample onsite parking
- 3 phase power
- General industry zoning
- Access to units secured by gates
- Located in the heart of Brendale
- 20 radial kilometers to Brisbane CBD
- Strategic Northside location
- Moreton Bay Regional council is the second fastest growing area in Australia