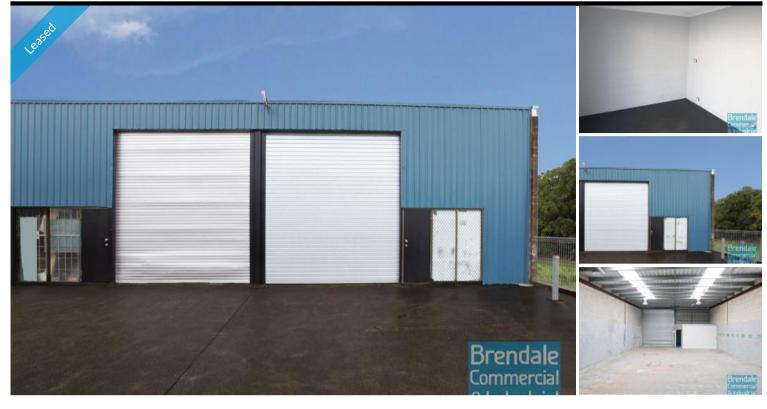

## BRENDALE EXCEPTIONAL VALUE IN BRENDALE

- --- EXCEPTIONAL VALUE --
- 160m2 industrial unit
- Roller door access
- Ideal for low cost start up or storage space
- Private kitchenette
- Private amenities included in tenancy
- Ample power points spaced throughout unit
- 3 phase power
- General Industry zoning
- Well positioned in the heart of Brendale
- Ample car parking on site
- $8\,minute$  cycle or  $18\,minute$  walk to Strathpine station
- 20 radial kilometres to Brisbane CBD
- Easy access to the freeway via Linkfield road
- Moreton Bay Regional council is the second fastest growing area in Australia
- Strategic Northside location

Alternative sizes are available for lease

For more information please call Stan Topp or Bill Mcilwraith of Brendale Commercial & Industrial