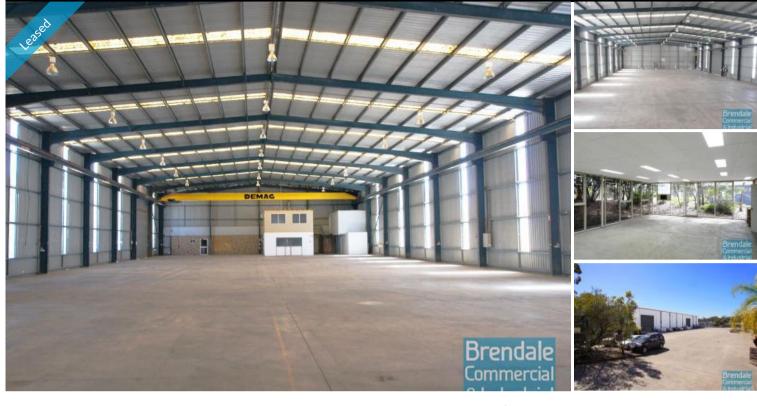

## 1950M2 FREESTANDER + GANTRY CRANE **EXCLUSIVE AGENCY**

- 1950m2 total space
- Freestanding building
- 3.2T Gantry crane included
- 3 phase / 400 Amps per phase
- 100m2 office area
- 1850m2 warehouse space
- Air conditioned office
- Office overlooks warehouse
- Main road frontage
- Exterior hardstand/containers
- Fully fenced site
- Semi-trailer access
- 4 roller door access
- 20 car parking spaces
- General industry zoning - Good internal racking height
- Moreton Bay Regional council is the second fastest growing area in Australia

#### **LEASED** Floor Area Suburb Narangba Address 634 Old Gympie Road Property ID 457