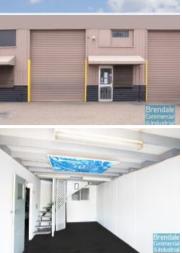

## 318M2 INDUSTRIAL UNIT - EXCELLENT VALUE

- 318m2 industrial unit
- Exceptional value to suit the current market
- Access from South Pine Road
- Price includes outgoings
- 28m2 office area
- 290m2 warehouse space
- Office fitout included
- Office over two levels
- $\hbox{-} 2 \, roller \, door \, access$
- 3 phase power
- $\hbox{-} 4 \, \hbox{car parking spaces} \\$
- $\hbox{-} \, \mathsf{General} \, \mathsf{industry} \, \mathsf{zoning} \,$
- 20 radial kilometres to Brisbane CBD
- Strategic Northside location