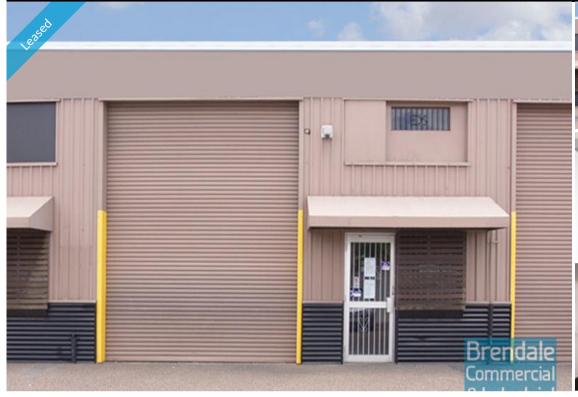

## 318M2 INDUSTRIAL UNIT - EXCELLENT VALUE

- 318m2 industrial unit
- Exceptional value to suit the current market
- Access from South Pine Road
- Price includes outgoings
- 28m2 office area
- 290m2 warehouse space
- Office fitout included
- Office over two levels
- $\hbox{-} 2 \, roller \, door \, access$
- 3 phase power
- $\hbox{-} 4 \, \hbox{car parking spaces} \\$
- $\hbox{-} \, \mathsf{General} \, \mathsf{industry} \, \mathsf{zoning} \,$
- 20 radial kilometres to Brisbane CBD
- Strategic Northside location