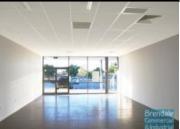

## 82M2 RETAIL OR FAST FOOD - NEXT TO ALDI FXCLUSIVE AGENCY

- 82m2 total space
- Ideal retail, fast food or office space
- Located next to Aldi Supermarket & Pizza Shop
- Located in busy complex
- Good foot traffic
- Glass display shop front
- Shop front access/ large windows
- Tilt panel construction
- Well maintained tenancy
- Clean open retail or office space
- Suspended ceiling
- $\hbox{-} Grease-trap\,connection\,available, if required}\\$
- Modern complex
- Good exposure
- Main road frontage
- Located near shops & business services
- Next door to busy doctor, pharmacy, hairdresser & child-care center
- Walking distance from several schools
- Post box & Pay phone in complex
- Join national tenant onsite
- Easy parking in complex
- Good signage opportunities on large pole sign
- $Alternative\ sizes\ are\ available.\ 150 m2\ for\ \$62,250\ (+outs+GST)\ or\ 68 m2\ for\ \$28,220\ (+outs+GST)\ or\ 68 m2\ for\ 88 m2\ for\$