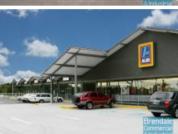

## 82M2 RETAIL OR FAST FOOD - NEXT TO ALDI FXCLUSIVE AGENCY

- 82m2 total space
- Ideal retail, fast food or office space
- Located next to Aldi Supermarket & Pizza Shop
- Located in busy complex
- Good foot traffic
- Glass display shop front
- Shop front access/ large windows
- Tilt panel construction
- Well maintained tenancy
- Clean open retail or office space
- Suspended ceiling
- $\hbox{-} Grease-trap\,connection\,available, if required}\\$
- Modern complex
- Good exposure
- Main road frontage
- Located near shops & business services
- Next door to busy doctor, pharmacy, hairdresser & child-care center
- Walking distance from several schools
- Post box & Pay phone in complex
- Join national tenant onsite
- Easy parking in complex
- Good signage opportunities on large pole sign
- $Alternative\ sizes\ are\ available.\ 150 m2\ for\ \$62,250\ (+outs+GST)\ or\ 68 m2\ for\ \$28,220\ (+outs+GST)\ or\ 68 m2\ for\ 88 m2\ for\$