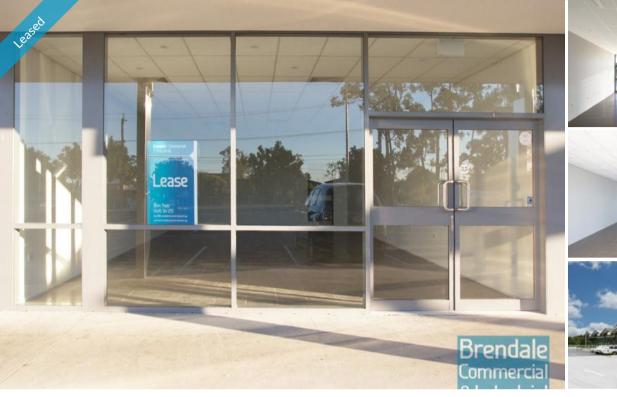

## 82M2 RETAIL OR FAST FOOD - NEXT TO ALDI FXCLUSIVE AGENCY

- 82m2 total space
- Ideal retail, fast food or office space
- Located next to Aldi Supermarket & Pizza Shop
- Located in busy complex
- Good foot traffic
- Glass display shop front
- Shop front access/ large windows
- Tilt panel construction
- Well maintained tenancy
- Clean open retail or office space
- Suspended ceiling
- $\hbox{-} Grease-trap\,connection\,available, if required}\\$
- Modern complex
- Good exposure
- Main road frontage
- Located near shops & business services
- Next door to busy doctor, pharmacy, hairdresser & child-care center
- Walking distance from several schools
- Post box & Pay phone in complex
- Join national tenant onsite
- Easy parking in complex
- Good signage opportunities on large pole sign
- $Alternative\ sizes\ are\ available.\ 150 m2\ for\ \$62,250\ (+outs+GST)\ or\ 68 m2\ for\ \$28,220\ (+outs+GST)\ or\ 68 m2\ for\ 88 m2\ for\$

Lease

**LEASED** 

Floor Area

Albany Creek

Suburb

Shop 3/632-636 Albany Creek

Address

Road