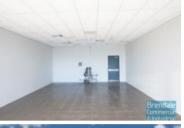

## 82M2 RETAIL OR FAST FOOD - NEXT TO ALDI FXCLUSIVE AGENCY

- 82m2 total space
- Ideal retail, fast food or office space
- Located next to Aldi Supermarket & Pizza Shop
- Located in busy complex
- Good foot traffic
- Glass display shop front
- Shop front access/ large windows
- Tilt panel construction
- Well maintained tenancy
- Clean open retail or office space
- Suspended ceiling
- $\hbox{-} Grease-trap\,connection\,available, if required}\\$
- Modern complex
- Good exposure
- Main road frontage
- Located near shops & business services
- Next door to busy doctor, pharmacy, hairdresser & child-care center
- Walking distance from several schools
- Post box & Pay phone in complex
- Join national tenant onsite
- Easy parking in complex
- Good signage opportunities on large pole sign
- $Alternative\ sizes\ are\ available.\ 150 m2\ for\ \$62,250\ (+outs+GST)\ or\ 68 m2\ for\ \$28,220\ (+outs+GST)\ or\ 68 m2\ for\ 88 m2\ for\$