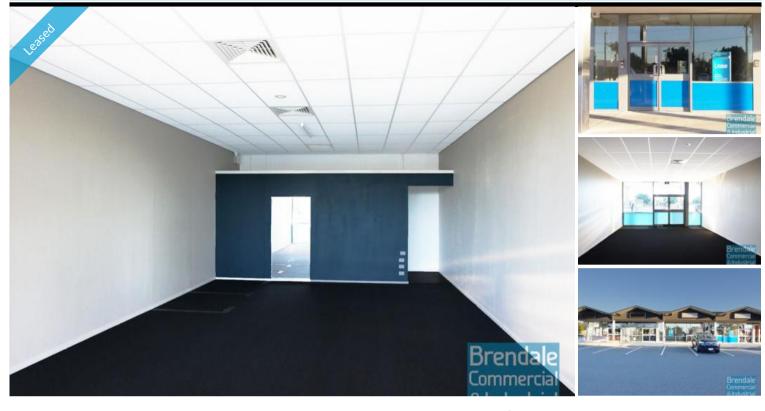

## 68M2 RETAIL, FAST FOOD, OFFICE EXCLUSIVE AGENCY

- 68m2 tenancy
- Ideal retail, fast food or office space
- Located next to Aldi Supermarket & Pizza Shop
- Located in busy complex
- Good foot traffic
- Glass display shop front
- Shop front access
- Tilt panel construction
- Well maintained tenancy
- Clean open retail or office space
- Suspended ceiling
- Grease-trap connection available, if required
- Large Windows
- Modern complex
- Good exposure
- Main road frontage
- Located near shops & business services
- Also near child-care center, hairdresser, doctors & pharmacy
- Walking distance from several schools
- Join national tenant onsite
- Easy parking in complex
- Good signage opportunities on large pole sign
- Post box and phone box located outside complex
- Alternative sizes are available.
- 150m2 for \$62,250 (+outs+GST)
- -82m2 for \$34,030 (+outs+GST)