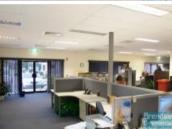

## 330M2 OFFICE + ARCHIVE STORE/WAREHOUSE EXCLUSIVE AGENCY

- 330m2 office suite
- Office with Archive Store/Warehouse
- Ideal for Owner Occupier
- Tilt panel construction
- Rear roller door access
- $\hbox{-}\, Well\, maintained\, tenancy \\$
- Modern complex
- Freestanding building
- Air conditioned office fitout included
- Open plan office area
- Boardroom & reception areas
- Managers offices
- Suspended ceiling
- Floor coverings included
- Blinds included
- Private kitchenette
- Lunch room area
- Private amenities
- Separate Male & Female Toilets
- Access from main road
- 1min walk/ 100m from Strathpine Railway Station
- Located near shops & business services
- Ample onsite parking
- Shop front access
- 20 radial kilometers to Brisbane CBD
- Strategic Northside location";- Strategic Northside location
- Moreton Bay Regional council is the second fastest growing area in Australia