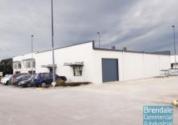

## 330M2 OFFICE + ARCHIVE STORE/WAREHOUSE EXCLUSIVE AGENCY

- 330m2 office suite
- Office with Archive Store/Warehouse
- Ideal for Owner Occupier
- Tilt panel construction
- Rear roller door access
- $\hbox{-}\, Well\, maintained\, tenancy \\$
- Modern complex
- Freestanding building
- Air conditioned office fitout included
- Open plan office area
- Boardroom & reception areas
- Managers offices
- Suspended ceiling
- Floor coverings included
- Blinds included
- Private kitchenette
- Lunch room area
- Private amenities
- Separate Male & Female Toilets
- Access from main road
- 1min walk/ 100m from Strathpine Railway Station
- Located near shops & business services
- Ample onsite parking
- Shop front access
- 20 radial kilometers to Brisbane CBD
- Strategic Northside location";- Strategic Northside location
- Moreton Bay Regional council is the second fastest growing area in Australia