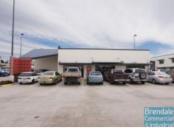

## 330M2 OFFICE + ARCHIVE STORE/WAREHOUSE EXCLUSIVE AGENCY

- 330m2 office suite
- Office with Archive Store/Warehouse
- Ideal for Owner Occupier
- Tilt panel construction
- Rear roller door access
- $\hbox{-}\, Well\, maintained\, tenancy \\$
- Modern complex
- Freestanding building
- Air conditioned office fitout included
- Open plan office area
- Boardroom & reception areas
- Managers offices
- Suspended ceiling
- Floor coverings included
- Blinds included
- Private kitchenette
- Lunch room area
- Private amenities
- Separate Male & Female Toilets
- Access from main road
- 1min walk/ 100m from Strathpine Railway Station
- Located near shops & business services
- Ample onsite parking
- Shop front access
- 20 radial kilometers to Brisbane CBD
- Strategic Northside location";- Strategic Northside location
- Moreton Bay Regional council is the second fastest growing area in Australia