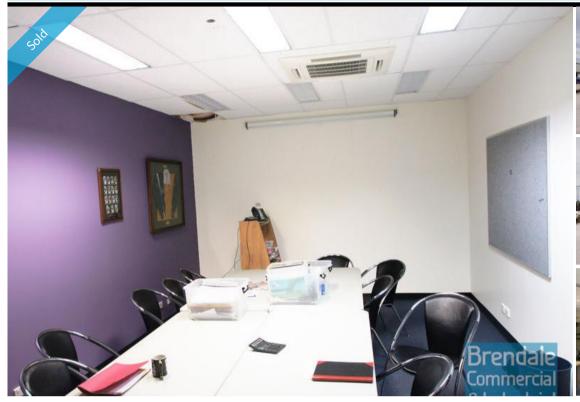

## 330M2 OFFICE + ARCHIVE STORE/WAREHOUSE EXCLUSIVE AGENCY

- 330m2 office suite
- Office with Archive Store/Warehouse
- Ideal for Owner Occupier
- Tilt panel construction
- Rear roller door access
- $\hbox{-}\, Well\, maintained\, tenancy \\$
- Modern complex
- Freestanding building
- Air conditioned office fitout included
- Open plan office area
- Boardroom & reception areas
- Managers offices
- Suspended ceiling
- Floor coverings included
- Blinds included
- Private kitchenette
- Lunch room area
- Private amenities
- Separate Male & Female Toilets
- Access from main road
- 1min walk/ 100m from Strathpine Railway Station
- Located near shops & business services
- Ample onsite parking
- Shop front access
- 20 radial kilometers to Brisbane CBD
- Strategic Northside location";- Strategic Northside location
- Moreton Bay Regional council is the second fastest growing area in Australia