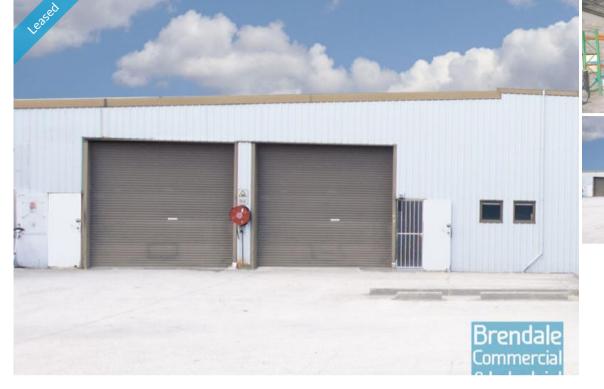

## Brendale Commercial & Industrial

- 237m2 total space
- Small office included
- Exterior hardstand/ containers
- Roller door access
- Ample onsite parking
- 3 phase power
- Well priced to suit the market
- Natural light in warehouse
- Good internal racking height
- Good truck access
- 20 radial kilometres to Brisbane CBD
- Strategic Northside location
- Moreton Bay Regional council is the second fastest growing area in Australia

- Need more space? Larger sizes are available

For more information or to arrange an inspection please call Stan Topp or Bill Mcilwraith of Brendale Commercial & Industrial.

NB: Commercial sales prices are excluding GST. Commercial lease prices are per annum + outgoings + GST. All sizes are approximate.