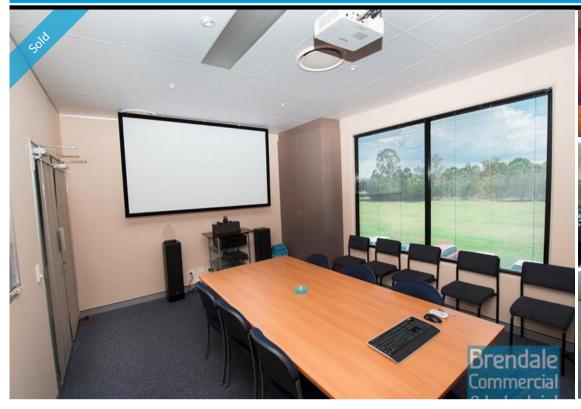

## BRENDALE 125M2 PROFESSIONAL OFFICE EXCLUSIVE AGENCY

- 125m2 total space
- Tilt panel construction
- Well maintained
- Ideal for Owner Occupier
- Modern complex
- Air conditioned office
- Office fitout included
- Professional office
- Boardroom & reception areas
- Managers offices
- ADSL 2 data cabling
- Suspended ceiling
- Floor coverings included
- Data cabling included
- Blinds included
- Large windows
- Private kitchenette
- Private amenities
- Disabled toilet
- Access from main road
- Located near shops & business services
- 3 car parking spaces
- Undercover parking
- Allocated parking
- Walking distance to Strathpine train station
- Store room and utility room
- 20 radial kilometers to Brisbane CBD
- $\hbox{-}\, Strategic\, North side \, location$