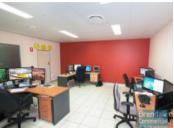

## BRENDALE 125M2 PROFESSIONAL OFFICE EXCLUSIVE AGENCY

- 125m2 total space
- Tilt panel construction
- Well maintained
- Ideal for Owner Occupier
- Modern complex
- Air conditioned office
- Office fitout included
- Professional office
- Boardroom & reception areas
- Managers offices
- ADSL 2 data cabling
- Suspended ceiling
- Floor coverings included
- Data cabling included
- Blinds included
- Large windows
- Private kitchenette
- Private amenities
- Disabled toilet
- Access from main road
- Located near shops & business services
- 3 car parking spaces
- Undercover parking
- Allocated parking
- Walking distance to Strathpine train station
- Store room and utility room
- 20 radial kilometers to Brisbane CBD
- $\hbox{-}\, Strategic\, North side \, location$