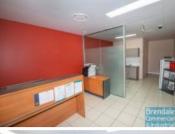

## BRENDALE 125M2 PROFESSIONAL OFFICE EXCLUSIVE AGENCY

- 125m2 total space
- Tilt panel construction
- Well maintained
- Ideal for Owner Occupier
- Modern complex
- Air conditioned office
- Office fitout included
- Professional office
- Boardroom & reception areas
- Managers offices
- ADSL 2 data cabling
- Suspended ceiling
- Floor coverings included
- Data cabling included
- Blinds included
- Large windows
- Private kitchenette
- Private amenities
- Disabled toilet
- Access from main road
- Located near shops & business services
- 3 car parking spaces
- Undercover parking
- Allocated parking
- Walking distance to Strathpine train station
- Store room and utility room
- 20 radial kilometers to Brisbane CBD
- $\hbox{-}\, Strategic\, North side \, location$