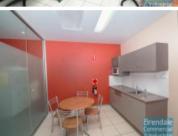

## BRENDALE 125M2 PROFESSIONAL OFFICE EXCLUSIVE AGENCY

- 125m2 total space
- Tilt panel construction
- Well maintained
- Ideal for Owner Occupier
- Modern complex
- Air conditioned office
- Office fitout included
- Professional office
- Boardroom & reception areas
- Managers offices
- ADSL 2 data cabling
- Suspended ceiling
- Floor coverings included
- Data cabling included
- Blinds included
- Large windows
- Private kitchenette
- Private amenities
- Disabled toilet
- Access from main road
- Located near shops & business services
- 3 car parking spaces
- Undercover parking
- Allocated parking
- Walking distance to Strathpine train station
- Store room and utility room
- 20 radial kilometers to Brisbane CBD
- $\hbox{-}\, Strategic\, North side \, location$