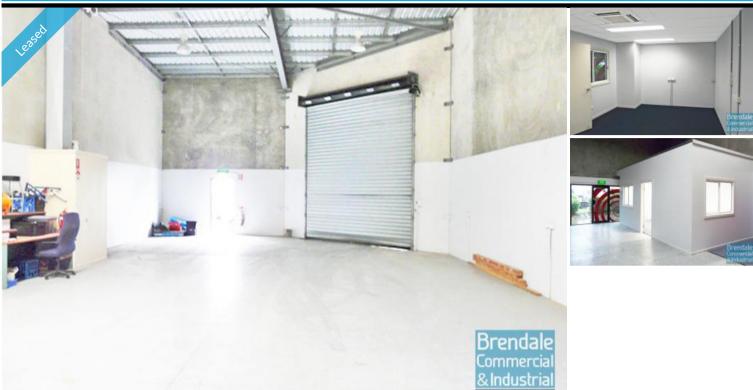

## **BRENDALE** 200M2 NEAT INDUSTRIAL EXCLUSIVE AGENCY

- 200m2 total space

- Tilt panel construction
- Well maintained tenancy
- Modern complex
- 20m2 office area
- Warehouse space 180m2
- Office fitout included
- Private Kitchenette
- Private Amenities
- Good/ maximum exposure
- Roller door access
- 4 car parking spaces
- 3 phase power
- General industry zoning
- Allocated parking
- Natural light in warehouse
- High bay lighting
- Good internal racking height
- Advantage of being the front unit in complex
- Direct truck access from road to roller door
- 20 radial kilometers to Brisbane CBD
- Moreton Bay Regional council is the second fastest growing area in Australia
- Strategic Northside location