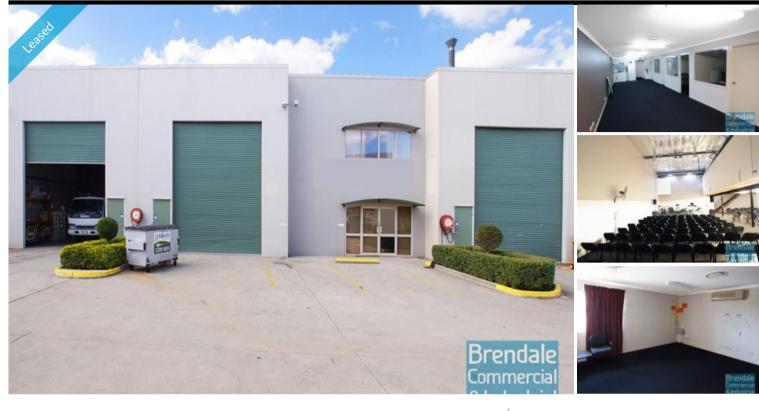

## 430M2 TILT PANEL INDUSTRIAL UNIT **EXCLUSIVE AGENCY**

- 430m2 total space
- Tilt panel construction
- Well maintained
- Modern complex
- 190m2 office area
- 240m2 warehouse space
- Air conditioned office
- Office over two levels
- Ground floor reception area
- First floor open plan office
- 5 managers offices
- First floor boardroom
- Floor coverings included
- Private kitchenette
- Roller door access
- 2 car parking spaces
- 3 phase power
- Container height roller door
- General industry zoning
- Ideal for Owner Occupier
- Allocated parking
- Good internal racking height
- High bay lighting
- 6min cycle or 15min walk to Strathpine Railway Station
- 20 radial kilometers to Brisbane CBD
- Strategic Northside location