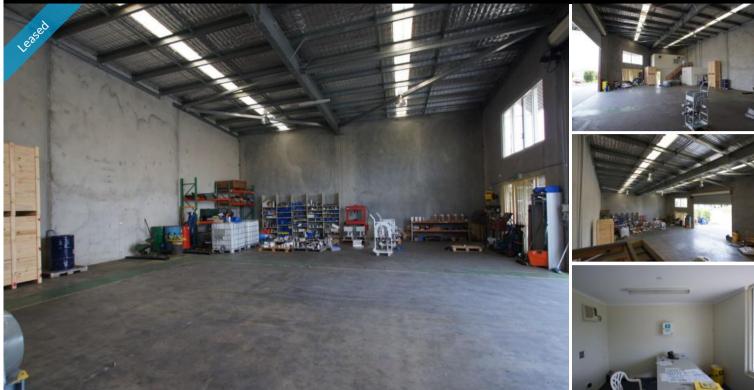

#### **BRENDALE BRENDALE 320M2 TILT PANEL INDUSTRIAL UNIT EXCLUSIVE AGENCY**

- Ground floor reception/office.
- Two small first floor offices.
- Single roller door access. - Fully fenced site.
- Allocated parking.
- General Industry zoning.
- 20 radial kilometres to Brisbane CBD
- Serviced by three major arterial roads
- Moreton Bay Regional council is the second fastest growing area in Australia
- Strategic Northside location

### 320 Brendale

4