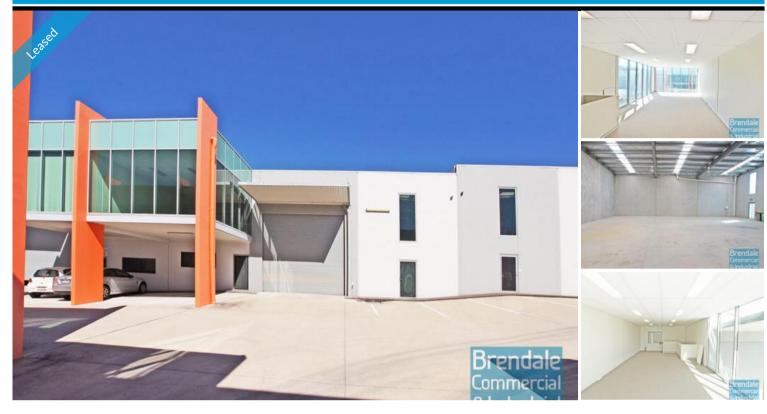

## **NARANGBA** 340M2 MODERN UNIT + OFFICE **EXCLUSIVE AGENCY**

- 340m2 total space
- Tilt panel construction
- Well maintained tenancy
- Modern complex
- 270m2 warehouse space
- 70m2 office (20m2 ground + 50m2 first floor)
- Office over two levels
- Data cabling included
- Large windows
- Floor coverings included
- Private kitchenette
- Private amenities
- Roller door access
- Ample onsite parking
- 3 phase power
- Container height roller door
- Electric roller door
- Light industry zoning
- Undercover parking
- Good internal racking height
- High bay lighting
- Natural light in warehouse
- Container height roller doors
- Strategic Northside location

### **LEASED**

Narangba Property ID 396