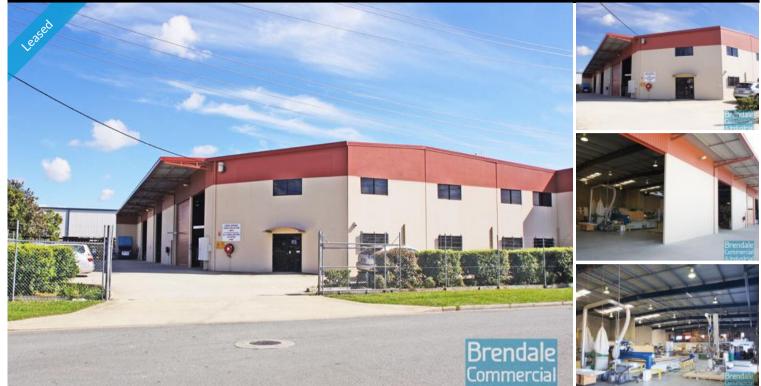

# **BRENDALE** 1200M2 MODERN TILT FREESTANDER EXCLUSIVE AGENCY

- 1200m2 total building
- Tilt panel construction
- Ideal for Owner Occupier
- Well maintained property
- Freestanding building
- 100m2 ground floor showroom, reception & office
- Air conditioned office
- Office fitout included
- Modern kitchenette
- Lunch room area
- Modern amenities
- Exterior hardstand/ containers
- Fully fenced site
- 4 roller door access
- Container height roller door
- Ample onsite parking
- 3 phase power
- Mezzanine storage over office
- General industry zoning
- Secure parking
- Good internal racking height
- High bay lighting
- Natural light in warehouse
- 20 radial kilometres to Brisbane CBD
- Strategic Northside location