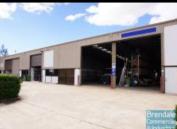

## 217M2 INDUSTRIAL UNIT WITH OFFICE EXCLUSIVE AGENCY

- -- PRICE REDUCTION --
- 217m2 total space
- 50m2 office area
- 127m2 warehouse space
- 40m2 mezzanine space
- Air conditioned office
- Office fitout included
- Managers offices
- Floor coverings included
- Blinds included
- Private kitchenette
- Private amenities
- Dual driveway access
- Roller door access
- Container height roller door
- Ample onsite parking
- 3 phase power
- Mezzanine storage
- General industry zoning
- Good internal racking height
- High bay lighting
- Natural light in warehouse
- Well positioned to access freeway via Linkfield Road
- 20 radial kilometers to Brisbane CBD
- Strategic Northside location