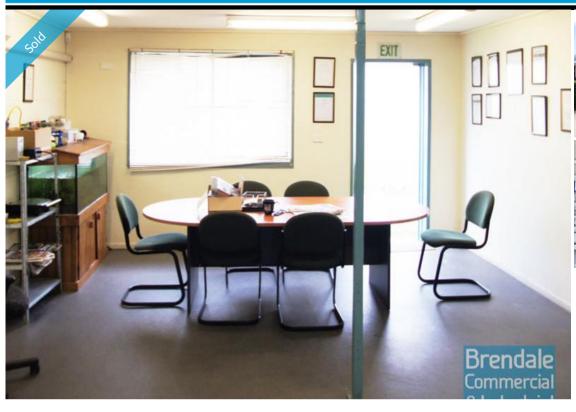

## 217M2 INDUSTRIAL UNIT WITH OFFICE EXCLUSIVE AGENCY

- -- PRICE REDUCTION --
- 217m2 total space
- 50m2 office area
- 127m2 warehouse space
- 40m2 mezzanine space
- Air conditioned office
- Office fitout included
- Managers offices
- Floor coverings included
- Blinds included
- Private kitchenette
- Private amenities
- Dual driveway access
- Roller door access
- Container height roller door
- Ample onsite parking
- 3 phase power
- Mezzanine storage
- General industry zoning
- Good internal racking height
- High bay lighting
- Natural light in warehouse
- Well positioned to access freeway via Linkfield Road
- 20 radial kilometers to Brisbane CBD
- Strategic Northside location