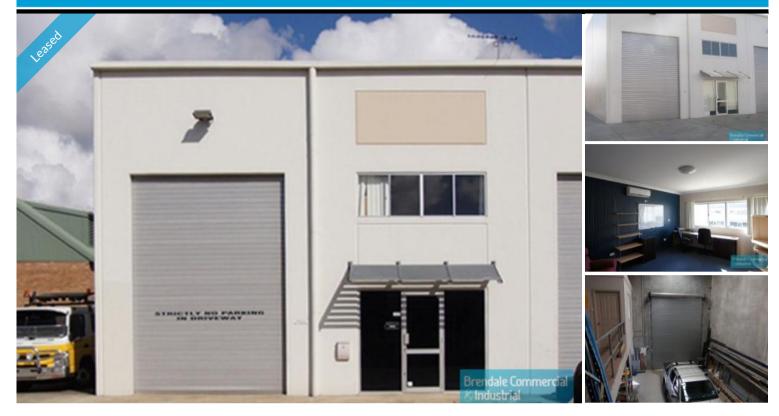

### KALLANGUR 200M2 MODERN TILT PANEL UNIT

- 200m2 total tenancy space
- Tilt panel construction
- Well maintained tenancy
- 120m2 warehouse area
- 30m2 first floor office
- Mezzanine 50m2
- Popular Service Industry Zoning (24hr/7days)
- Modern complex
- $\hbox{-}\, Of fice\, overlooks\, warehouse$
- Air conditioned office
- Natural light in office (large windows)
- $\hbox{-}\, {\sf Office}\, fit out\, included$
- Private amenities including a shower
- Roller door access
- 2 car parking spaces
- 3 phase power
- Allocated car parking spaces
- Excellent truck or boat access
- High bay lighting
- Easy access to Bruce Hwy (via Anzac Ave/ Dohles Rocks Rd)
- Well located to access Brisbane or Sunshine Coast
- Moreton Bay Regional council is the second fastest growing area in Australia
- Strategic Northside location