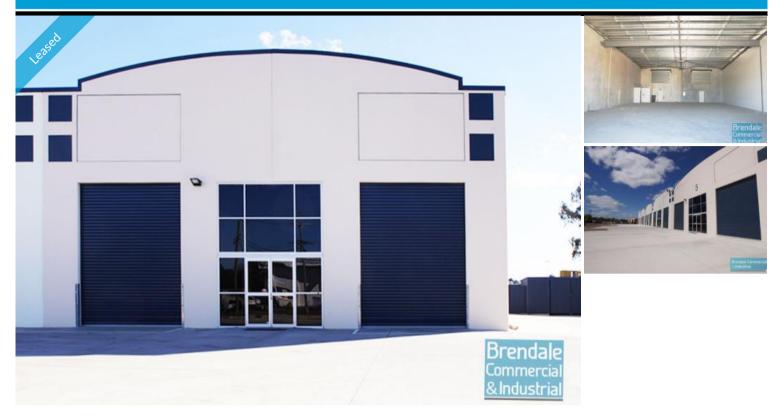

## 500M2 MODERN TILT PANEL UNIT EXCLUSIVE AGENCY

- Well presented property
- Tilt panel construction
- 500m2 warehouse space
- Dual roller doors
- Shop front entry (for reception if required)
- Office can be constructed to suit the individual tenant
- Exterior hardstand area for containers
- Semi-trailer access
- 3 phase power
- General industry zoning
- Private Kitchenette
- Private Amenities
- 5 dedicated car parking spaces
- Well positioned on Paisley drive at Lawnton
- Easy access via Gympie road to the freeway
- Moreton Bay Regional council is the second fastest growing area in Australia
- Strategic Northside location

### **LEASED**

0 Lawnton 383