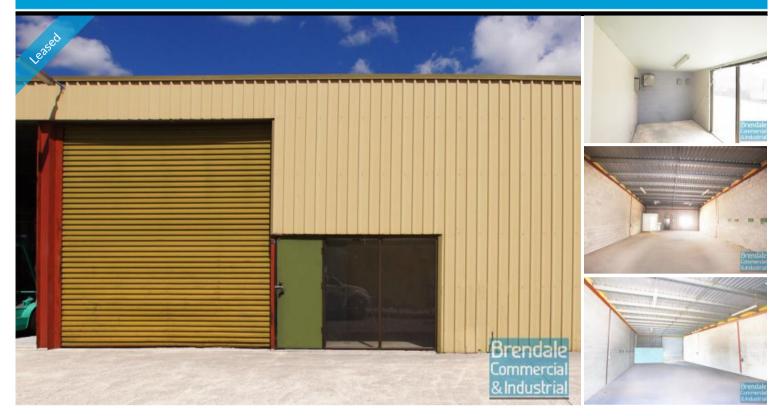

# 160M2 INDUSTRIAL + OFFICE EXCLUSIVE AGENCY

- 160m2 industrial unit
- Well priced to suit the market
- Small office included
- Roller door access
- Private kitchenette
- $\hbox{-}\, \mathsf{Ample}\, \mathsf{power}\, \mathsf{points}\, \mathsf{spaced}\, \mathsf{throughout}\, \mathsf{unit}\,$
- Private amenities included in tenancy
- 3 phase power
- General Industry zoning
- $\hbox{-}\, Well \,positioned \,in \,the \,heart \,of \,Brendale \,$
- Ample car parking on site
- $8\,minute$  cycle or  $18\,minute$  walk to Strathpine station
- 20 radial kilometres to Brisbane CBD
- Easy access to the freeway via Linkfield road
- Moreton Bay Regional council is the second fastest growing area in Australia
- Strategic Northside location

## **LEASED**

160 Brendale 368