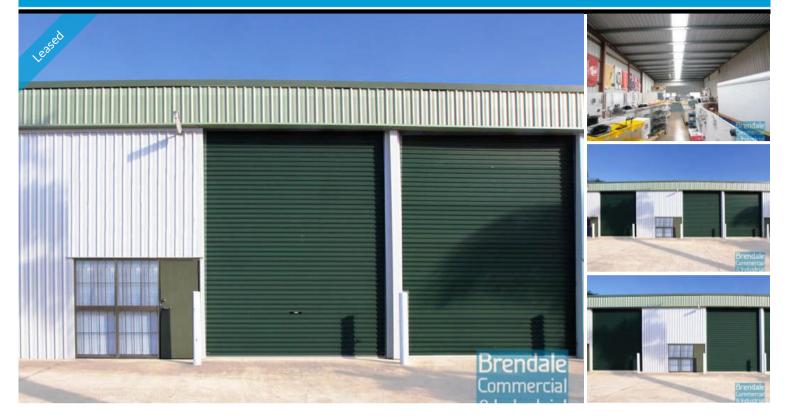

## **BRENDALE** 175M2 INDUSTRIAL UNIT

- 175m2 total space
- Good access
- 4.6 meter high roller door
- North Facing Aspect
- Private kitchenette
- Private amenities
- Dual driveway access
- Corner Site
- Roller door access
- Ample onsite parking
- 3 phase power
- Light industry zoning
- Easy parking in complex
- Natural light in warehouse
- 20 radial kilometers to Brisbane CBD
- Strategic Northside location

## **LEASED**

Brendale Property ID 367