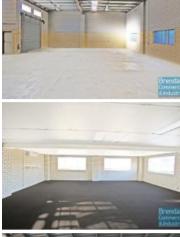

#### **GEEBUNG**

- --PRICE REDUCTION--560M2 INDUSTRIAL/ SHOWROOM
- -- PRICE REDUCTION --
- 560m2 total space
- Great exposure
- Freestanding building
- Excellent signage opportunities
- 120m2 office area
- 120m2 showroom area
- 320m2 warehouse space
- Air conditioned office
- Floor coverings included
- Blinds included to office
- Suspended ceiling
- Private Kitchenette x2
- Private Amenities to both levels
- Access from main road
- Main road frontage
- 2 roller door access
- 4 exclusive car parking spaces
- 3 phase power
- Light industry zoning
- Shop front access
- High bay lighting
- Natural light in warehouse
- Strategic Northside location