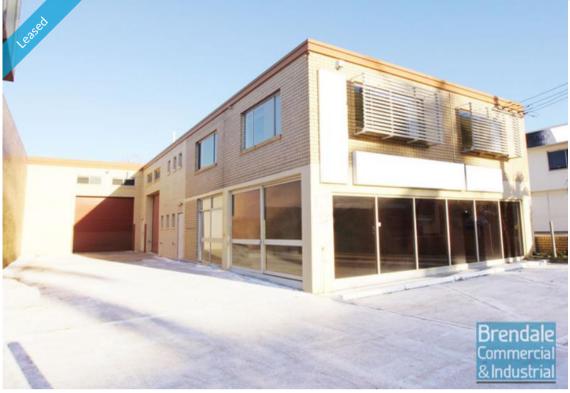

#### **GEEBUNG**

- --PRICE REDUCTION--560M2 INDUSTRIAL/ SHOWROOM
- -- PRICE REDUCTION --
- 560m2 total space
- Great exposure
- Freestanding building
- Excellent signage opportunities
- 120m2 office area
- 120m2 showroom area
- 320m2 warehouse space
- Air conditioned office
- Floor coverings included
- Blinds included to office
- Suspended ceiling
- Private Kitchenette x2
- Private Amenities to both levels
- Access from main road
- Main road frontage
- 2 roller door access
- 4 exclusive car parking spaces
- 3 phase power
- Light industry zoning
- Shop front access
- High bay lighting
- Natural light in warehouse
- Strategic Northside location