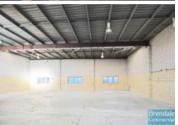

#### **GEEBUNG**

- --PRICE REDUCTION--560M2 INDUSTRIAL/ SHOWROOM
- -- PRICE REDUCTION --
- 560m2 total space
- Great exposure
- Freestanding building
- Excellent signage opportunities
- 120m2 office area
- 120m2 showroom area
- 320m2 warehouse space
- Air conditioned office
- Floor coverings included
- Blinds included to office
- Suspended ceiling
- Private Kitchenette x2
- Private Amenities to both levels
- Access from main road
- Main road frontage
- 2 roller door access
- 4 exclusive car parking spaces
- 3 phase power
- Light industry zoning
- Shop front access
- High bay lighting
- Natural light in warehouse
- Strategic Northside location