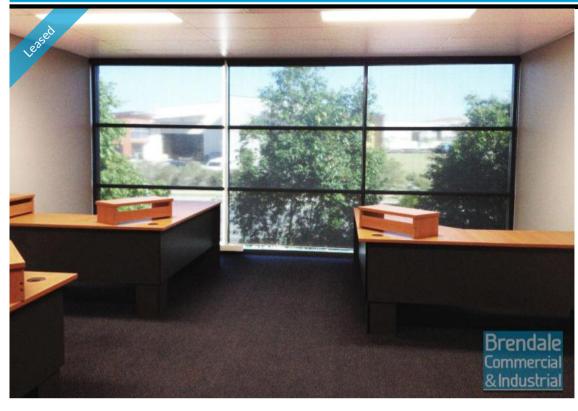

# **BRENDALE**50M2 SMALL OFFICE

- Small 50m2 shared office
- Ideal for start up, internet based business or remote office
- Air conditioned office
- Located in heart of Brendale
- Office fitout included
- Data cabling included
- Shared Kitchenette
- Private Amenities
- ADSL 2 data cabling
- Blinds included
- Large windows
- Suspended ceiling
- Floor coverings included
- Centrally located
- Located near shops & business services
- $\hbox{-}\, \mathsf{Ample}\, \mathsf{onsite}\, \mathsf{parking}\, \\$
- Undercover parking
- 8min cycle or 19min walk to Strathpine Railway station
- 20 radial kilometers to Brisbane CBD
- Strategic Northside location