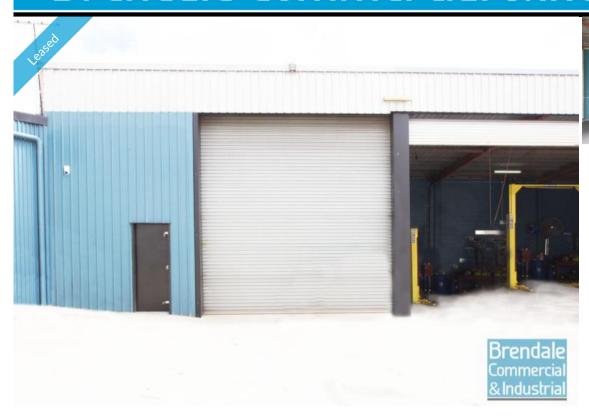

### 80M2 WORKSHOP OR STORAGE **EXCLUSIVE AGENCY**

- 80m2 total space
- Well priced to suit the market
- Ideal boat storage or general storage
- Located on Gympie road, Lawnton
- Small industrial complex
- Access from main road
- Fully fenced site
- Roller door access
- Ample onsite parking
- General industry zoning
- Well priced to suit the market - Good internal racking height
- Strategic Northside location