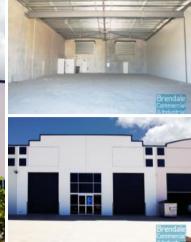

## LAWNTON 500M2 NEW TILT PANEL UNIT EXCLUSIVE AGENCY

- Well presented property
- Tilt panel construction
- 500m2 warehouse space
- Dual roller doors
- Shop front entry (for reception if required)
- Office can be constructed to suit the individual tenant
- Exterior hardstand area for containers
- Semi-trailer access
- 3 phase power
- General industry zoning
- Private Kitchenette
- Private Amenities
- 5 dedicated car parking spaces
- Well positioned on Paisley drive at Lawnton
- Easy access via Gympie road to the freeway
- Moreton Bay Regional council is the second fastest growing area in Australia
- Strategic Northside location