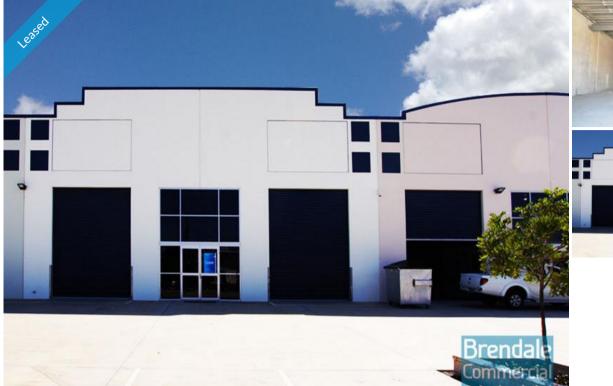

## LAWNTON 500M2 NEW TILT PANEL UNIT EXCLUSIVE AGENCY

- Well presented property
- Tilt panel construction
- 500m2 warehouse space
- Dual roller doors
- Shop front entry (for reception if required)
- Office can be constructed to suit the individual tenant
- Exterior hardstand area for containers
- Semi-trailer access
- 3 phase power
- General industry zoning
- Private Kitchenette
- Private Amenities
- 5 dedicated car parking spaces
- Well positioned on Paisley drive at Lawnton
- Easy access via Gympie road to the freeway
- Moreton Bay Regional council is the second fastest growing area in Australia
- Strategic Northside location