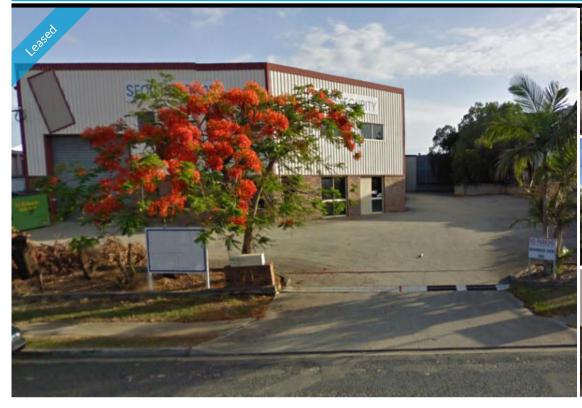

### **BRENDALE** 330M2 WAREHOUSE/INDUSTRIAL **EXCLUSIVE AGENCY**

- Well positioned on Kremzow road
- 270m2 warehouse area
- 60m2 office area
- Dual roller door access
- 3 off street car parking spaces
- 10 minute cycle or 25 minute walk to Strathpine railway station
- 20 radial kilometers to Brisbane CBD
- Easy access to the freeway via Linkfield road
- Moreton Bay Regional council is the second fastest growing area in Australia
- Strategic Northside location

## **LEASED**

Brendale 339