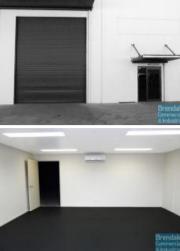

# 250M2 TILT PANEL WAREHOUSE/ OFFICE **EXCLUSIVE AGENCY**

- 250m2 total warehouse/ office space
- Tilt panel construction
- Well maintained tenancy
- Modern complex
- 30m2 office area
- Air conditioned office
- Suspended ceiling, vinyl flooring
- Data cabling included
- Private Kitchenette
- Private Amenities
- Fully fenced site
- Centrally located
- Roller door access - 2 car parking spaces
- 3 phase power
- Allocated parking
- Shop front access
- Good internal racking height
- High bay lighting
- Natural light in warehouse
- Service Industry Zoning
- Well positioned in a modern building.
- Moreton Bay Regional council is the second fastest growing area in Australia
- Strategic Northside location