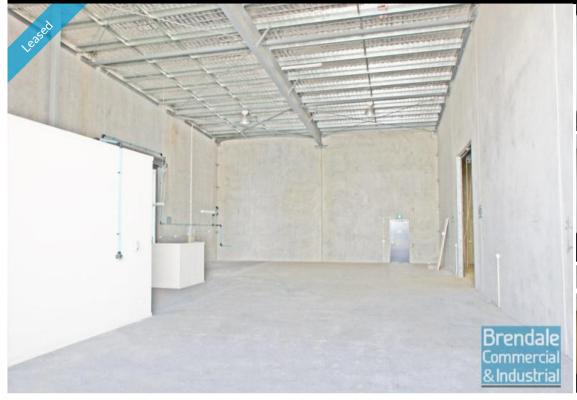

# 250M2 TILT PANEL WAREHOUSE/ OFFICE **EXCLUSIVE AGENCY**

- 250m2 total warehouse/ office space
- Tilt panel construction
- Well maintained tenancy
- Modern complex
- 30m2 office area
- Air conditioned office
- Suspended ceiling, vinyl flooring
- Data cabling included
- Private Kitchenette
- Private Amenities
- Fully fenced site
- Centrally located
- Roller door access - 2 car parking spaces
- 3 phase power
- Allocated parking
- Shop front access
- Good internal racking height
- High bay lighting
- Natural light in warehouse
- Service Industry Zoning
- Well positioned in a modern building.
- Moreton Bay Regional council is the second fastest growing area in Australia
- Strategic Northside location