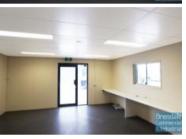

# 250M2 TILT PANEL WAREHOUSE/ OFFICE **EXCLUSIVE AGENCY**

- 250m2 total warehouse/ office space
- Tilt panel construction
- Well maintained tenancy
- Modern complex
- 30m2 office area
- Air conditioned office
- Suspended ceiling, vinyl flooring
- Data cabling included
- Private Kitchenette
- Private Amenities
- Fully fenced site
- Centrally located
- Roller door access - 2 car parking spaces
- 3 phase power
- Allocated parking
- Shop front access
- Good internal racking height
- High bay lighting
- Natural light in warehouse
- Service Industry Zoning
- Well positioned in a modern building.
- Moreton Bay Regional council is the second fastest growing area in Australia
- Strategic Northside location