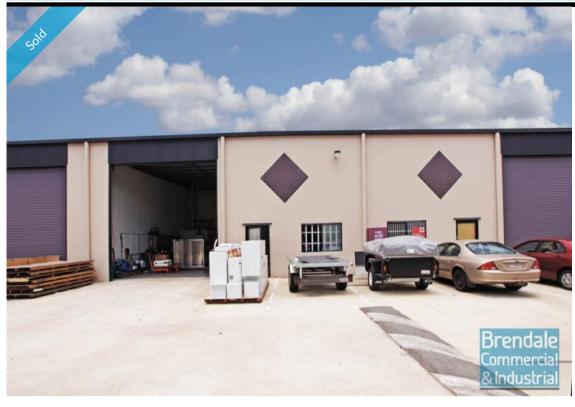

## 165M2 TENANTED INVESTMENT EXCLUSIVE AGENCY

- Well priced tenanted investment
- 165m2 total space
- Tilt panel construction
- Well maintained
- Modern complex
- Private Kitchenette
- Private Amenities
- Access from main road
- Dual driveway access
- Located in busy complex
- Roller door access
- 2 car parking spaces
- 3 phase power
- General industry zoning
- Shop front access
- $\hbox{-}\, \mathsf{Good}\, \mathsf{internal}\, \mathsf{racking}\, \mathsf{height}$
- High bay lighting
- Natural light in warehouse
- 20 radial kilometers to Brisbane CBD
- Good freeway access via Linkfield road
- Moreton Bay Regional council is the second fastest growing area in Australia
- Strategic Northside location

# Sale SOLD Floor Area 165 Suburb Brendale Property ID 321