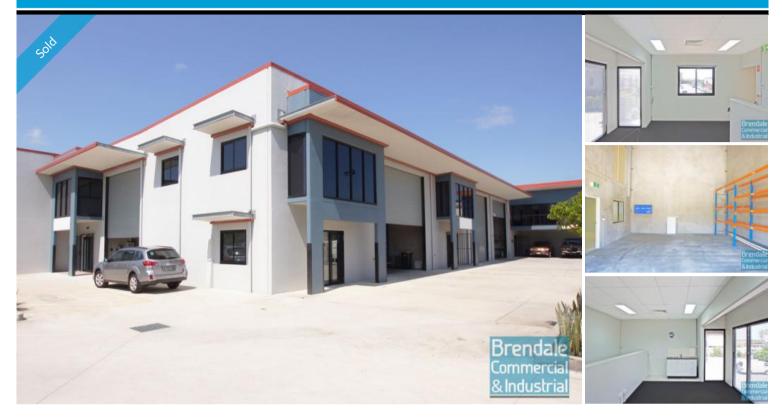

## **BRENDALE**

Unit 1/40 Leonard Crescent

## 186M2 MODERN OFFICE/ WAREHOUSE EXCLUSIVE AGENCY

- 186m2 total office/ warehouse
- Tilt panel construction
- Well maintained
- Modern complex
- 93m2 office area
- 60m2 warehouse space
- Air conditioned office
- Boardroom & reception areas
- Office over two levels
- ADSL 2 data cabling
- $\hbox{-}\, \mathsf{Suspended}\, \mathsf{ceiling}, \mathsf{carpeted}\,$
- Data cabling included
- Large windows
- Private Kitchenette
- Private Amenities including shower
- Lunch Room Area
- Roller door access
- 3 phase power
- Ample car parking
- Shop front access
- Rear goods access
- Good internal racking height
- High bay lighting
- Natural light in warehouse
- Well positioned at the front of a modern complex
- 20 radial kilometers to Brisbane CBD
- Easy access to the freeway
- Strategic Northside location