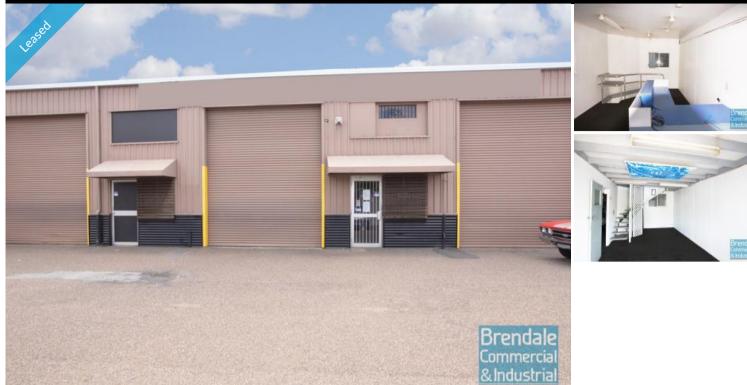

# BRENDALE 318M2 INDUSTRIAL UNIT - EXCELLENT VALUE EXCLUSIVE AGENCY

- 318m2 industrial unit

- Exceptional value to suit the current market
- Access from South Pine Road
- Price includes outgoings
- 28m2 office area
- 290m2 warehouse space
- Office fitout included
- Office over two levels
- 2 roller door access
- 3 phase power
- 4 car parking spaces
- General industry zoning
- 20 radial kilometres to Brisbane CBD
- Strategic Northside location

An additional 156m2 with single roller door is also available.

For more information or to arrange an inspection please call the EXCLUSIVE AGENT Stan Topp of Brendale Commercial & Industrial.