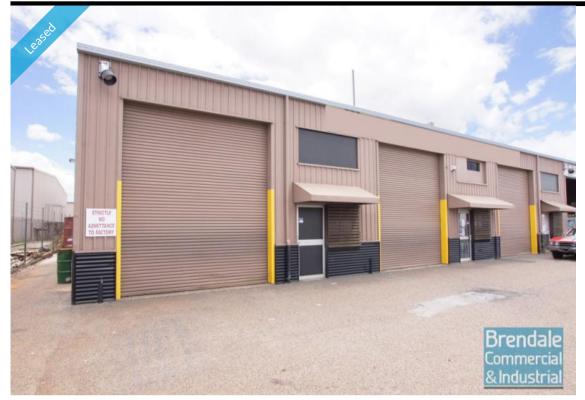

## BRENDALE 156M2 INDUSTRIAL UNIT - EXCELLENT VALUE EXCLUSIVE AGENCY

- 156m2 industrial unit

- Exceptional value to suit the current market
- Access from South Pine Road
- Price includes outgoings
- Roller door access
- 2 car parking spaces
- General industry zoning
- 20 radial kilometres to Brisbane CBD
- Strategic Northside location

- Need more space? Larger sizes are available

For more information or to arrange an inspection please call the EXCLUSIVE AGENT Stan Topp of Brendale Commercial & Industrial.