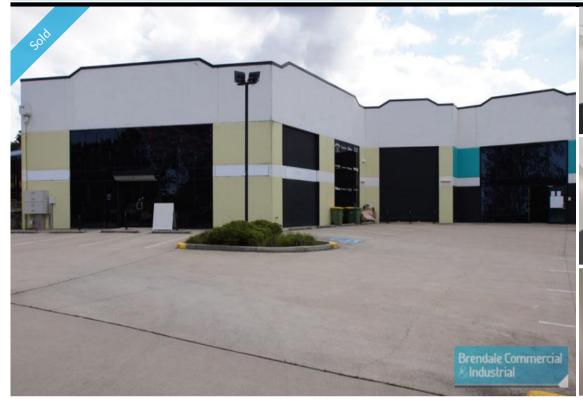

## **LAWNTON**GYMPIE ROAD FREESTANDING BUILDING

- Located on Gympie Road with maximum exposure
- 743m2 total building space
- Building currently spit into two tenancies
- 212m2 currently occupied for tentanted investment
- 531m2 vacant and perfect for an owner/ occupier
- Suspended ceiling, ducted air conditioning, carpeted
- 15 car parking spaces
- 600m to Lawnton Railway Station
- Moreton Bay Regional council is the second fastest growing area in Australia
- Strategic Northside location