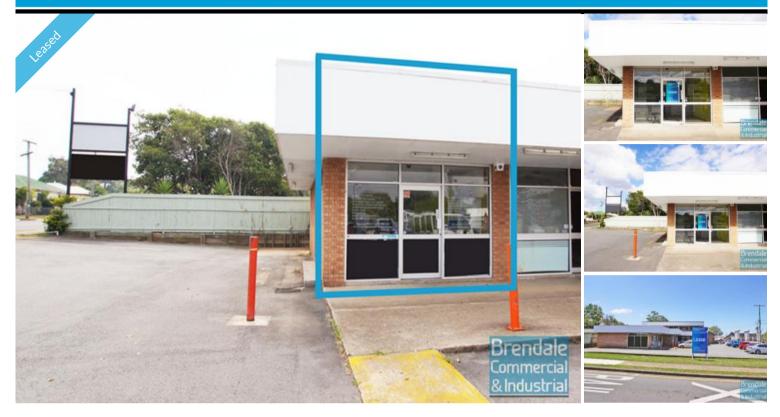

# LAWNTON CORNER RETAIL OR OFFICE EXCLUSIVE AGENCY

- 42m2 total space
- Well positioned front corner office/ retail shop
- Large windows
- Air conditioned office
- Suspended ceiling
- Private kitchenette within tenancy
- Ideal for small retail or office
- Shop front access
- Great signage exposure
- Well priced to suit the market
- Access from main road
- Located near shops & business services
- Excellent location across from busy Railway Station
- Centre is located on an intersection with two street access
- Rental incentives available
- 21 car parking spaces in complex
- Moreton Bay Regional council is the second fastest growing area in Australia
- Strategic Northside location
- Need more space? Larger sizes are available

### **LEASED**

0 Lawnton 310