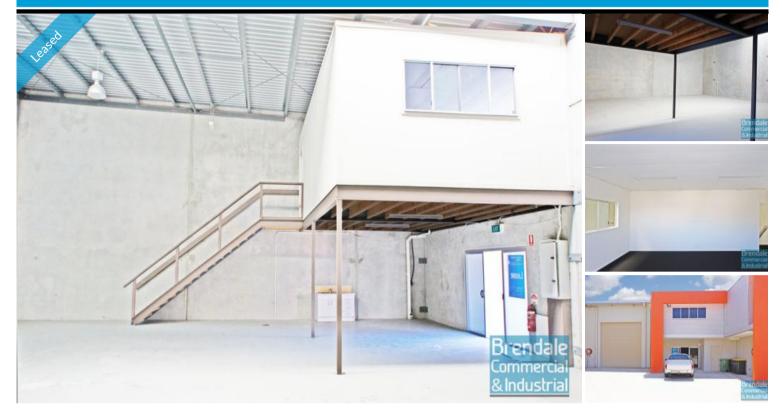

# **CLONTARF**248M2 MODERN TILT PANEL UNIT

- $\mbox{\sc Very}$  well priced to suit the market
- Very motivated vendor keen to lease
- 248m2 total space
- Ready to occupy
- Tilt panel construction
- Newly constructed complex
- 50m2 first floor office
- 198m2 ground floor warehouse space
- Air conditioned office
- Office overlooks warehouse
- Suspended ceiling, carpeted
- Private Amenities
- Fully fenced site
- Semi-trailer access
- Roller door access
- $\hbox{-}\,3\,car\,parking\,spaces$
- 3 phase power
- Rental incentives available
- Undercover parking
- Good internal racking height
- High bay lighting
- Moreton Bay Regional council is the second fastest growing area in Australia
- Strategic Northside location