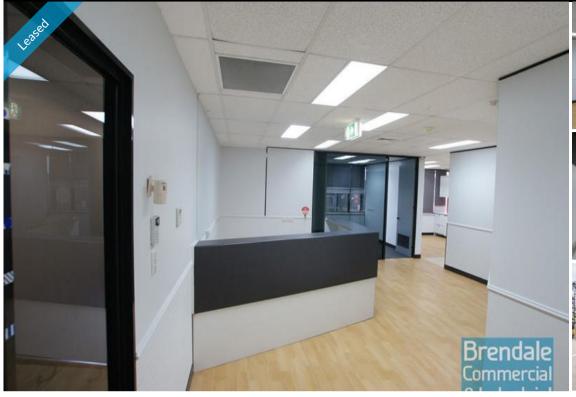

## **STRATHPINE**169M2 OFFICE - STRATHPINE CBD

- First floor office within busy centre
- Located in popular Strathpine CBD
- Easy walking distance to Strathpine station and Westfield
- Coffee Club and other fast food onsite for staff
- Well maintained tenancy
- 169m2 office area
- Air conditioned office
- Office fitout included
- Fitout can be configured to suit
- ADSL 2 data cabling
- Suspended ceiling, carpeted
- Data cabling included
- Private Kitchenette
- Good/maximum exposure
- Access from main road
- Main road frontage
- Join national tenant onsite
- Ample on site car parking
- Moreton Bay Regional council is the second fastest growing area in Australia
- Strategic Northside location