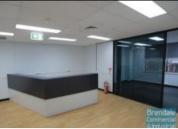

## **STRATHPINE**169M2 OFFICE - STRATHPINE CBD

- First floor office within busy centre
- Located in popular Strathpine CBD
- Easy walking distance to Strathpine station and Westfield
- Coffee Club and other fast food onsite for staff
- Well maintained tenancy
- 169m2 office area
- Air conditioned office
- Office fitout included
- Fitout can be configured to suit
- ADSL 2 data cabling
- Suspended ceiling, carpeted
- Data cabling included
- Private Kitchenette
- Good/maximum exposure
- Access from main road
- Main road frontage
- Join national tenant onsite
- Ample on site car parking
- Moreton Bay Regional council is the second fastest growing area in Australia
- Strategic Northside location