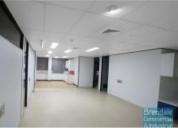

## **STRATHPINE**169M2 OFFICE - STRATHPINE CBD

- First floor office within busy centre
- Located in popular Strathpine CBD
- Easy walking distance to Strathpine station and Westfield
- Coffee Club and other fast food onsite for staff
- Well maintained tenancy
- 169m2 office area
- Air conditioned office
- Office fitout included
- Fitout can be configured to suit
- ADSL 2 data cabling
- Suspended ceiling, carpeted
- Data cabling included
- Private Kitchenette
- Good/maximum exposure
- Access from main road
- Main road frontage
- Join national tenant onsite
- Ample on site car parking
- Moreton Bay Regional council is the second fastest growing area in Australia
- Strategic Northside location