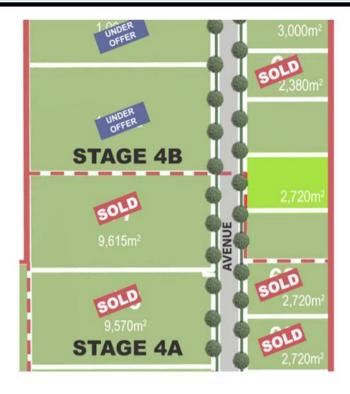

## BRENDALE 2,720M2 INDUSTRIAL LAND

- 2,720 total land size
- General industry zoning
- Incentives from developer with delayed settlement
- Well located short drive from post office, shops & banks
- Surrounded by new high quality tilt panel buildings
- 12 minute cycle or 20min walk to Strathpine railway station
- 20 radial kilometers to Brisbane CBD
- Moreton Bay Regional council is the second fastest growing area in Australia
- Strategic Northside location