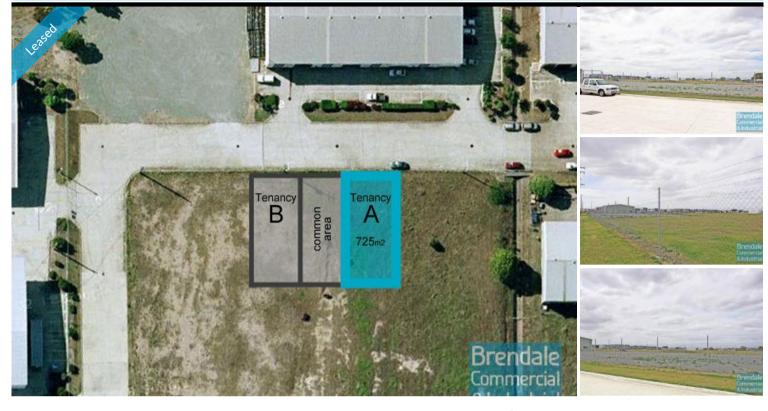

### HARDSTAND IN HEART OF BRENDALE

- Hard Stand area in heart of Brendale
- 725m2 total space
- Ready to occupy
- Exterior hardstand/containers
- Fully fenced site
- Good semi-trailer access
- Access from main road
- 20 radial kilometers to Brisbane CBD
- Moreton Bay Regional council is the second fastest growing area in Australia
- Strategic Northside location