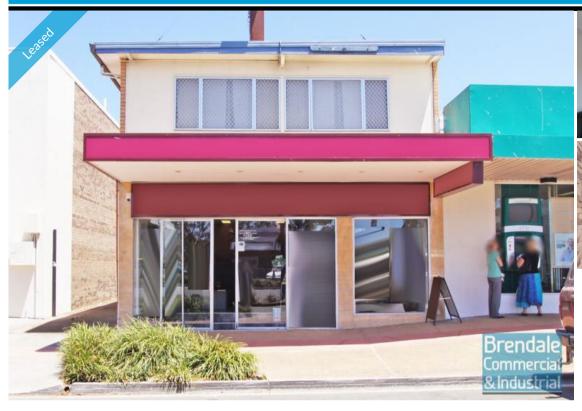

# 174M2 GYMPIE ROAD OFFICE/ SHOP EXCLUSIVE AGENCY

- Maximum exposure to  $\operatorname{\mathsf{Gympie}}\nolimits$  Road
- Ideal for retail or professional office
- Freestanding building
- 174m2 total space
- Freshly painted ready to occupy
- Well maintained property
- Located next to a busy bank
- 131m2 office area
- Air conditioned office
- Office fitout included
- Fitout can be configured to suit
- Boardroom & reception areas
- Managers offices
- ADSL 2+
- Large windows
- Private Kitchenette
- Access from main road
- Main road frontage
- 4 exclusive car parking spaces
- Allocated parking
- 20 radial kilometers to Brisbane CBD
- Moreton Bay Regional council is the second fastest growing area in Australia
- Strategic Northside location

# **LEASED**

0 Strathpine 283