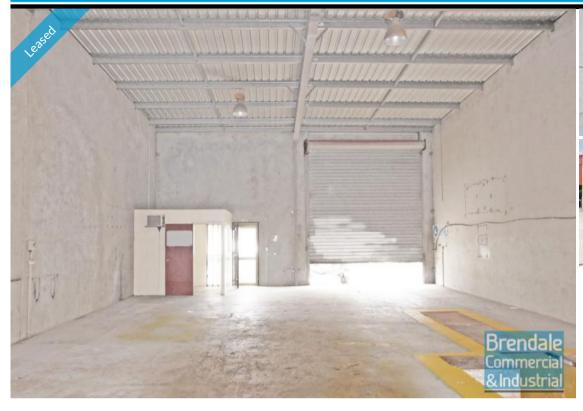

## **BRENDALE** 165M2 INDUSTRIAL UNIT

- 165m2 total space
- Tilt panel construction
- Mechanics inspection pit included
- 15m2 office area
- Warehouse space 150m2
- Office fitout included
- Private Amenities
- Fully fenced site
- Roller door access
- 2 car parking spaces
- General industry zoning - 3 phase power
- 20 radial kilometres to Brisbane CBD
- Moreton Bay Regional council is the second fastest growing area in Australia
- Strategic Northside location