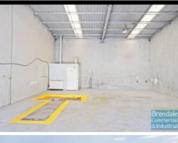

## **BRENDALE** 165M2 INDUSTRIAL UNIT

- 165m2 total space
- Tilt panel construction
- Mechanics inspection pit included
- 15m2 office area
- Warehouse space 150m2
- Office fitout included
- Private Amenities
- Fully fenced site
- Roller door access
- 2 car parking spaces
- General industry zoning - 3 phase power
- 20 radial kilometres to Brisbane CBD
- Moreton Bay Regional council is the second fastest growing area in Australia
- Strategic Northside location