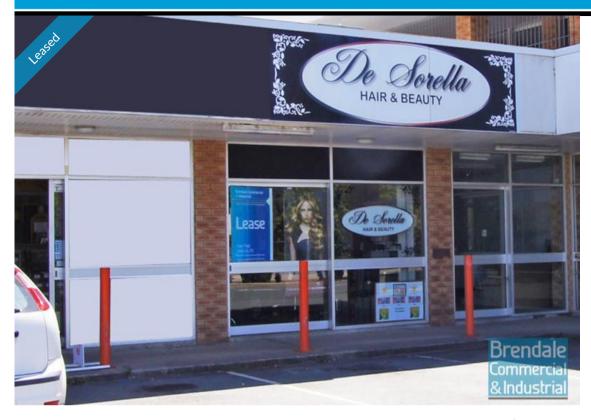

## HAIRDRESSING SALON WANTED EXCLUSIVE AGENCY

 $Very \ rare \ opportunity \ to \ replace \ an \ existing \ hair dressing \ salon \ in \ a \ busy \ location \ across \ from \ a \ railway \ station.$ 

- Excellent opportunity for start-up or expanding salon
- 42m2 total shop space
- If you move fast you can save the existing salon fitout (may be demolished at the end of the month)
- Also ideal for small retail or office
- Pick up an existing hairdressing business location
- Excellent location across from busy Railway Station
- Centre is located on an intersection with two street access
- Shop front access
- Well priced to suit the market
- 21 car parking spaces in complex
- Moreton Bay Regional council is the second fastest growing area in Australia
- Strategic Northside location