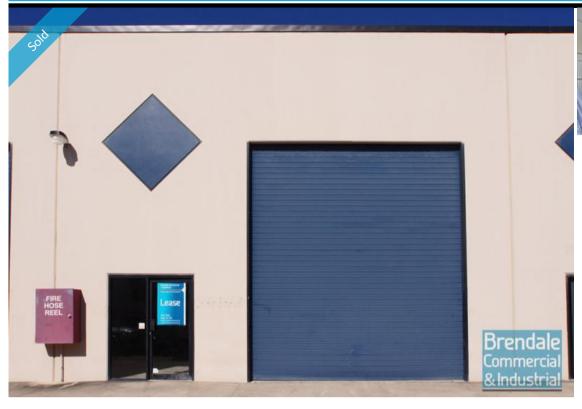

## **BRENDALE**

- -- PRICE REDUCTION -- 170M2 TILT PANEL UNIT
- -- PRICE REDUCTION --
- Tilt panel construction
- 170m2 industrial unit
- Good internal racking height
- $\hbox{-}\, Modern\, complex$
- Private amenities
- Natural light in warehouse
- Rollerdoor access
- $\hbox{-} 2\,\hbox{car parking spaces}$
- Shop front access
- 3 phase power
- General industry zoning
- Well maintained property
- Moreton Bay Regional council is the second fastest growing area in Australia
- Strategic Northside location

This property is also for lease.

For more information or to arrange an inspection please call Stan Topp of Brendale Commercial & Industrial

Sale SOLD
Floor Area 170
Suburb Brendale
Property ID 271

AGENT DETAILS