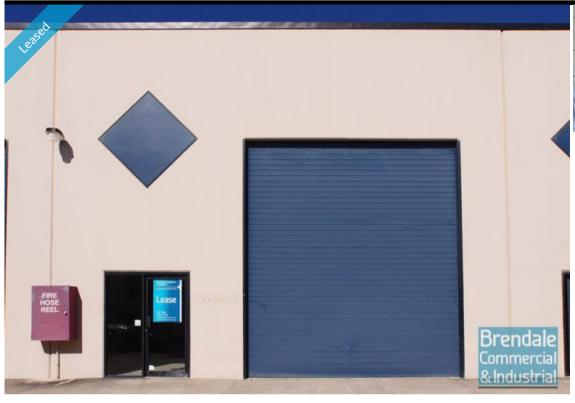

## **BRENDALE** 170M2 MODERN TILT PANEL UNIT

- Tilt panel construction
- 170m2 industrial unit
- Modern complex
- Private amenities
- Good internal racking height
- Natural light in warehouse
- Rollerdoor access
- 2 car parking spaces
- Shop front access
- 3 phase power
- General industry zoning
- Well maintained property
- Moreton Bay Regional council is the second fastest growing area in Australia
- Strategic Northside location

## **LEASED** 170

Brendale 270