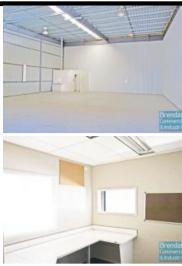

## BRENDALE 225M2 INDUSTRIAL UNIT EXCLUSIVE AGENCY

- Tilt panel construction
- $\hbox{-}\ 225m2\ industrial\ unit$
- Modern complex
- Private amenities
- Good internal racking height
- Natural light in warehouse
- Roller door access
- 3 car parking spaces
- Shop front access
- 3 phase power
- General industry zoning
- Moreton Bay Regional council is the second fastest growing area in Australia
- Strategic Northside location