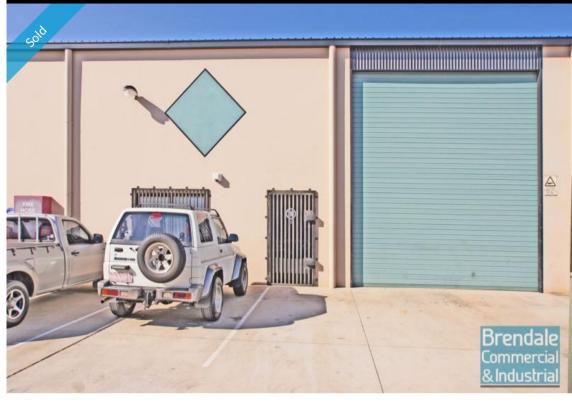

## BRENDALE 225M2 INDUSTRIAL UNIT EXCLUSIVE AGENCY

- Tilt panel construction
- $\hbox{-}\ 225m2\ industrial\ unit$
- Modern complex
- Private amenities
- Good internal racking height
- Natural light in warehouse
- Roller door access
- 3 car parking spaces
- Shop front access
- 3 phase power
- General industry zoning
- Moreton Bay Regional council is the second fastest growing area in Australia
- Strategic Northside location

## Sale SOLD Floor Area 170 Suburb Brendale Property ID 267