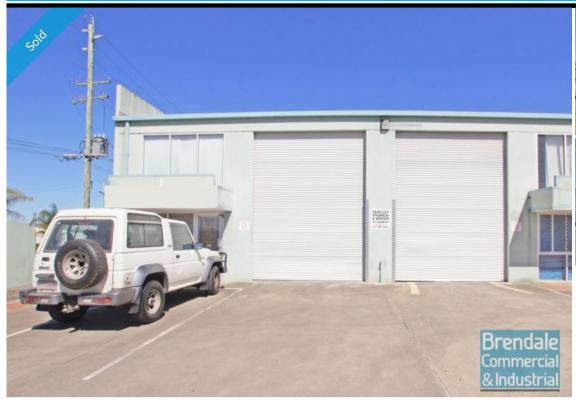

## BRENDALE

312M2 TILT PANEL INDUSTRIAL EXCLUSIVE AGENCY

- $\hbox{-}\ 312m2\ total\ warehouse\ space}$
- Tilt panel construction
- Good exposure
- Dual rollerdoor access
- 3 phase power
- Shop front access
- Good internal height for racking
- Private amenities
- Allocated Parking
- Zoned General Industry
- 4 car parking spaces
- 20 radial kilometres to Brisbane CBD
- Serviced by three major arterial roads
- Moreton Bay Regional council is the second fastest growing area in Australia
- Strategic Northside location

Note: All sizes are approximate.

For more information or to arrange an inspection please call Stan Topp of Brendale Commercial & Industrial