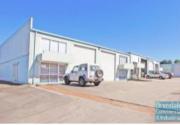

## BRENDALE

312M2 TILT PANEL INDUSTRIAL EXCLUSIVE AGENCY

- $\hbox{-}\ 312m2\ total\ warehouse\ space}$
- Tilt panel construction
- Good exposure
- Dual rollerdoor access
- 3 phase power
- Shop front access
- Good internal height for racking
- Private amenities
- Allocated Parking
- Zoned General Industry
- 4 car parking spaces
- 20 radial kilometres to Brisbane CBD
- Serviced by three major arterial roads
- Moreton Bay Regional council is the second fastest growing area in Australia
- Strategic Northside location

Note: All sizes are approximate.

For more information or to arrange an inspection please call Stan Topp of Brendale Commercial & Industrial