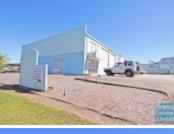

## BRENDALE

312M2 TILT PANEL INDUSTRIAL EXCLUSIVE AGENCY

- $\hbox{-}\ 312m2\ total\ warehouse\ space}$
- Tilt panel construction
- Good exposure
- Dual rollerdoor access
- 3 phase power
- Shop front access
- Good internal height for racking
- Private amenities
- Allocated Parking
- Zoned General Industry
- 4 car parking spaces
- 20 radial kilometres to Brisbane CBD
- Serviced by three major arterial roads
- Moreton Bay Regional council is the second fastest growing area in Australia
- Strategic Northside location

Note: All sizes are approximate.

For more information or to arrange an inspection please call Stan Topp of Brendale Commercial & Industrial