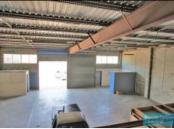

#### 446M2 INDUSTRIAL UNIT

- 446m2 total industrial unit
- Easy access to Gympie Road
- Warehouse 330m2
- Dual roller door access
- 50m2 office area
- Large 66m2 Mezzanine floor
- Dual driveway access
- Good exposure to Paisley drive, Lawnton
- Easy access to Gympie Road
- 20 radial kilometres to Brisbane CBD
- Serviced by three major arterial roads
- Moreton Bay Regional council is the second fastest growing area in Australia
- Strategic Northside location Note: All sizes are approximate.