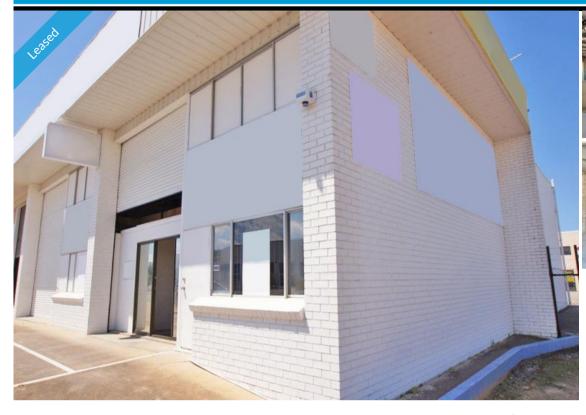

#### 446M2 INDUSTRIAL UNIT

- 446m2 total industrial unit
- Easy access to Gympie Road
- Warehouse 330m2
- Dual roller door access
- 50m2 office area
- Large 66m2 Mezzanine floor
- Dual driveway access
- Good exposure to Paisley drive, Lawnton
- Easy access to Gympie Road
- 20 radial kilometres to Brisbane CBD
- Serviced by three major arterial roads
- Moreton Bay Regional council is the second fastest growing area in Australia
- Strategic Northside location Note: All sizes are approximate.

#### **LEASED** Floor Area Suburb Lawnton Address Unit 5/40 Paisley Drive