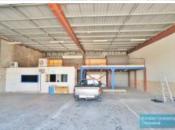

#### 446M2 INDUSTRIAL UNIT

- 446m2 total industrial unit
- Easy access to Gympie Road
- Warehouse 330m2
- Dual roller door access
- 50m2 office area
- Large 66m2 Mezzanine floor
- Dual driveway access
- Good exposure to Paisley drive, Lawnton
- Easy access to Gympie Road
- 20 radial kilometres to Brisbane CBD
- Serviced by three major arterial roads
- Moreton Bay Regional council is the second fastest growing area in Australia
- Strategic Northside location Note: All sizes are approximate.