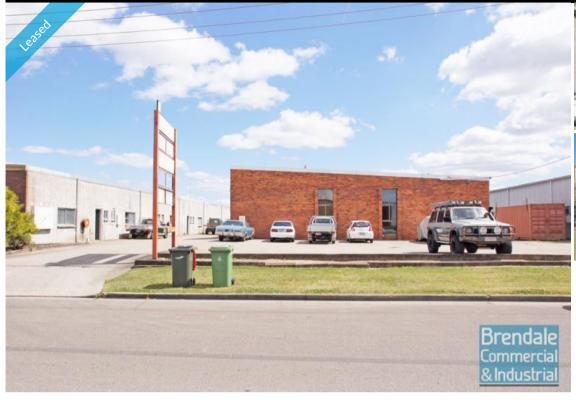

### **BRENDALE**

- EXCEPTIONAL VALUE - 184M2 INDUSTRIAL UNIT **EXCLUSIVE AGENCY** 

- EXCEPTIONAL VALUE -
- 184m2 industrial unit
- Well priced to suit the market
- 20m2 office included
- Good internal racking height
- High bay lighting
- Roller door access
- 3 exclusive car parks
- 3 phase power
- Private amenities
- General Industry zoning
- Good freeway acess via Linkfield rd
- 20 radial kilometres to Brisbane CBD
- Moreton Bay Regional council is the second fastest growing area in Australia
- Strategic Northside location

Additional 184m2 available for sale or lease, if required

For more information or to arrange an inspection please call Stan Topp of Brendale Commercial & Industrial

## **LEASED**

Brendale 240