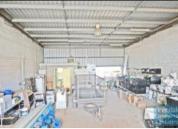

### **BRENDALE**

- EXCEPTIONAL VALUE - 184M2 INDUSTRIAL UNIT **EXCLUSIVE AGENCY** 

- EXCEPTIONAL VALUE -
- 184m2 industrial unit
- Well priced to suit the market
- 20m2 office included
- Good internal racking height
- High bay lighting
- Roller door access
- 3 exclusive car parks
- 3 phase power
- Private amenities
- General Industry zoning
- Good freeway acess via Linkfield rd
- 20 radial kilometres to Brisbane CBD
- Moreton Bay Regional council is the second fastest growing area in Australia
- Strategic Northside location