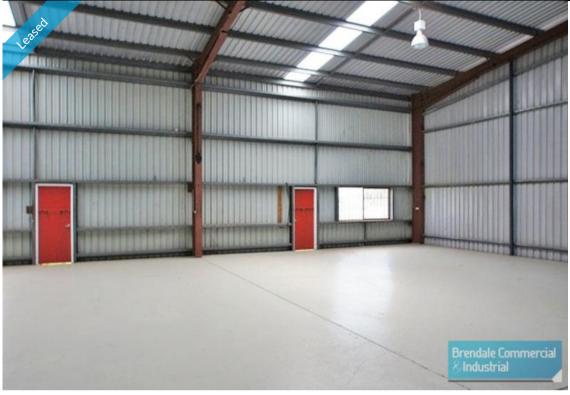

## 360M2 WAREHOUSE + OFFICE

- Well maintained tenancy
- Freshly painted & ready to occupy
- 360m2 total space
- 340m2 warehouse
- 20m2 office
- Access from main road
- Fully fenced site
- 2 roller doors
- Excellent truck access and turn around area
- Semi-trailer access
- 3 phase power
- $\hbox{-} \, \mathsf{General} \, \mathsf{industry} \, \mathsf{zoning} \,$
- Shop front access
- Good internal height for racking
- Natural light in warehouse
- 4 parking spaces
- 20 radial kilometres to Brisbane CBD
- Serviced by three major arterial roads
- Moreton Bay Regional council is the second fastest growing area in Australia
- Strategic Northside location