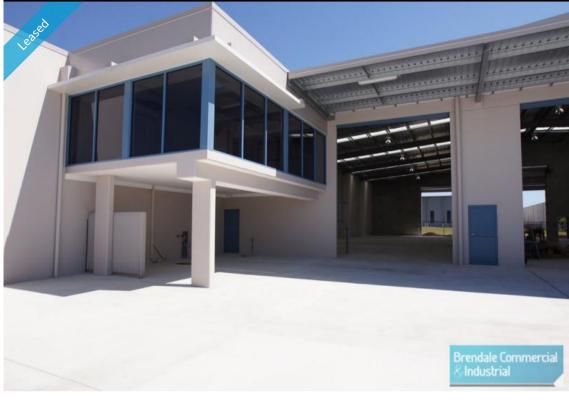

## **BRENDALE** 442M2 NFW TILT PANFI

- 442m2 warehouse with office
- Well presented property
- Tilt panel construction
- Undercover parking
- 400m2 warehouse area
- 42m2 air conditioned office - Office overlooks warehouse
- Large office windows & plenty of natural light
- Fully fenced site
- Ample carparking
- Rear roller door for light & ventilation
- Positioned within the 85ha master planned New Base estate
- Easy access to the Bruce Hwy and Gateway Mwy
- 20 radial kilometres to Brisbane CBD
- Serviced by three major arterial roads
- Moreton Bay Regional council is the second fastest growing area in Australia
- Strategic Northside location