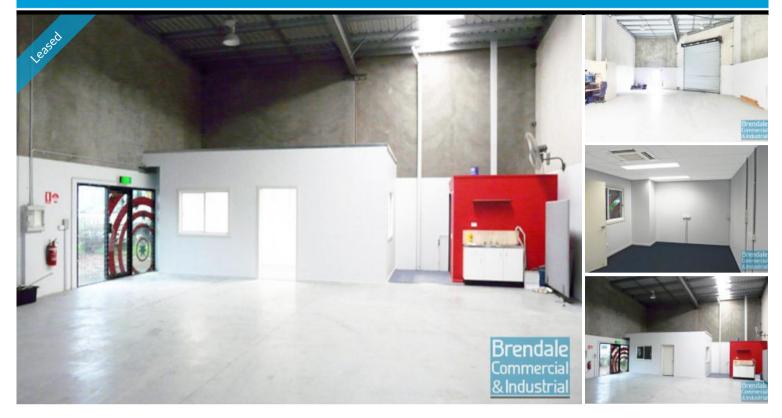

# BRENDALE 200M2 NEAT INDUSTRIAL EXCLUSIVE AGENCY

- 200m2 total space
- Tilt panel construction
- Well maintained tenancy
- Modern complex
- 20m2 office area
- Warehouse space 180m2
- Office fitout included
- Private Kitchenette
- Private Amenities
- Good/ maximum exposure
- Roller door access
- 4 car parking spaces
- 3 phase power
- General industry zoning
- Allocated parking
- Natural light in warehouse
- High bay lighting
- Good internal racking height
- Advantage of being the front unit in complex
- Direct truck access from road to roller door
- 20 radial kilometers to Brisbane CBD
- Moreton Bay Regional council is the second fastest growing area in Australia
- Strategic Northside location