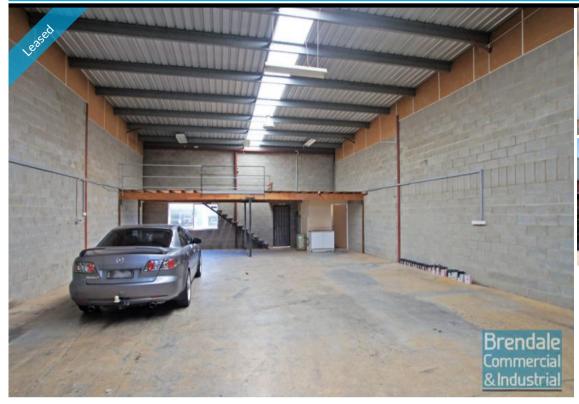

## BRENDALE 195M2 INDUSTRIAL UNIT EXCLUSIVE AGENCY

- 195m2 total space
- 170m2 total warehouse
- 25m2 office
- Rollerdoor access
- 3 phase power
- 30m2 Mezzanine storage
- General industry zoning
- Well priced to suit the market
- Private kitchenette
- Private amenities
- Office fitout included
- $\hbox{-} \ \mathsf{Good} \ \mathsf{internal} \ \mathsf{height} \ \mathsf{for} \ \mathsf{racking} \\$
- Natural light in warehouse
- Ample carparking
- 20 radial kilometres to Brisbane CBD
- Easy access to the freeway via Linkfield road.
- Moreton Bay Regional council is the second fastest growing area in Australia
- Strategic Northside location