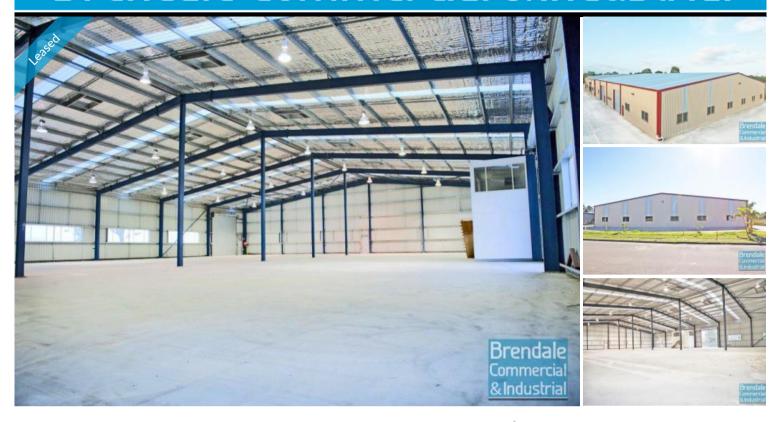

# 5250M2 INDUSTRIAL PRECINCT EXCLUSIVE AGENCY

- 3 buildings to lease in exclusive industrial precinct
- Building 1: 1,858m2
- Building 2: 1,736m2
- Building 3: 1,666m2
- Total Buildings: 5,250m2 - Land area/ Site: 10,000m2

#### Site Features:

- Exterior hardstand area/ container set down
- Fully fenced site
- $\hbox{-} 1800 \hbox{AMP power supply via two transformers}\\$
- General industry zoning

#### Access:

- Semi-trailer access
- B-double access
- Dual driveway access
- Drive thru buildings access
- Drive around entire perimeter of site
- 10 roller doors
- Roller doors up to 10m wide
- 30 car parking spaces
- Easy access to the freeway via Linkfield road
- Office can be constructed to suit if required
- 20 radial kilometers to Brisbane CBD
- Moreton Bay Regional council is the second fastest growing area in Australia
- Strategic Northside location