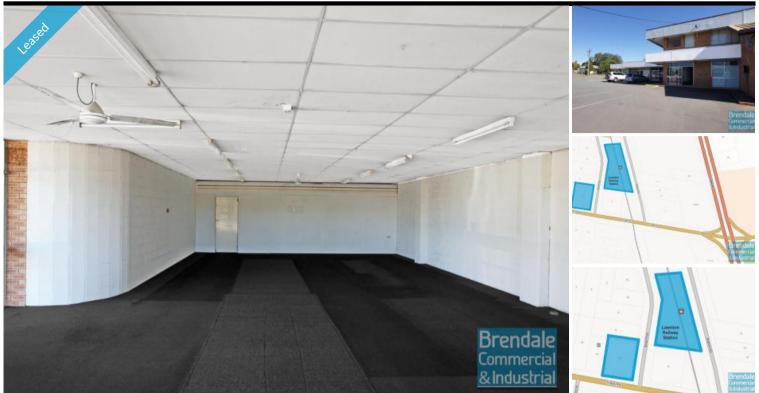

#### LAWNTON Shop 6/2 Ebert Parade 144M2 RETAIL - EXCELLENT LOCATION EXCLUSIVE AGENCY

- 144m2 retail or showroom

- Excellent location across from busy Railway Station
- Suspended ceiling, carpeted
- Small stockroom/ lunchroom/ office to rear
- Small kitchenette within tenancy
- Shop front access with large windows on two walls
- Large open area for displays, showcase, counters etc.
- Center is located on an intersection with two street access
- Ample on site parking
- Well priced to suit the current market
- Moreton Bay Regional council is the second fastest growing area in Australia
- Strategic Northside location